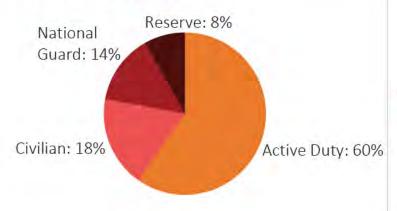

#### Allocations, By Service

\$3.0 BILLION TOTAL PAYROLL **56,441** TOTAL PERSONNEL