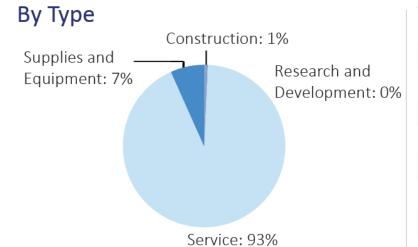

#### ECONOMICS - DoD FY2020

85%

#16 \$12.6 B SPENT IN STATE

5.8% OF STATE GDP

2.1% OF TOTAL U.S. DEFENSE SPENDING \$2,804 PER RESIDENT #13 \$9.5 B CONTRACT SPENDING #17 56,441 NUMBER OF PERSONNEL #14 \$3.0 B PERSONNEL SPENDING

### ECONOMICS - DoD FY2020