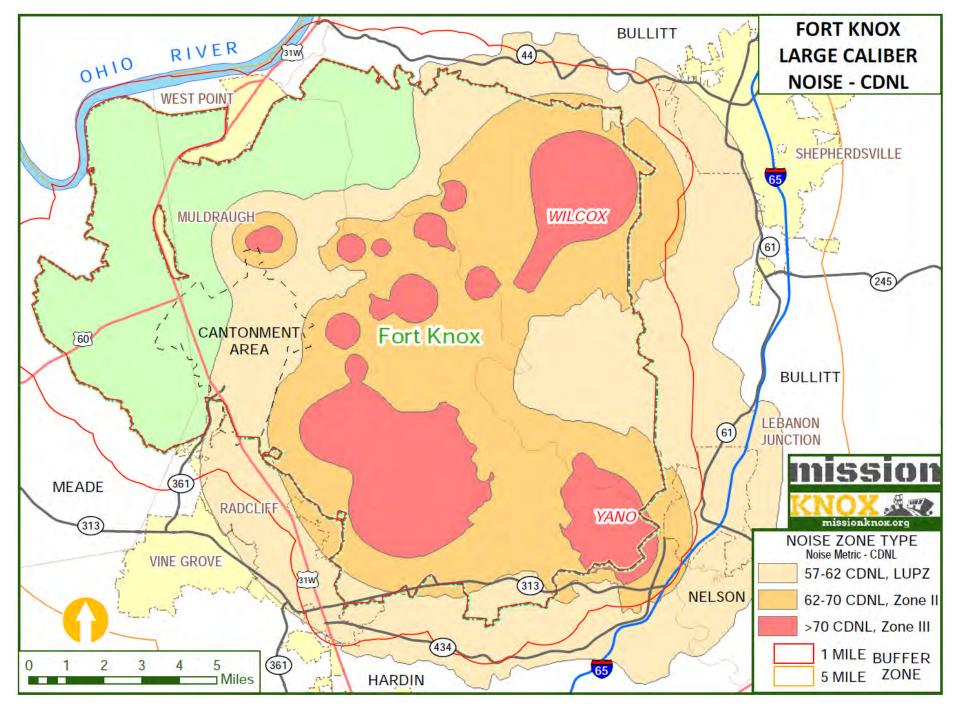

| ND      | ND     |  |
| Muhlenberg | 0              | 81       | 364               | 0       | 445    |  |
| Campbell   | ND             | 37       | 0                 | 376     | ND     |  |
| McCracken  | ND             | 14       | 100               | 172     | ND     |  |
|            |                |          |                   |         |        |  |

## ECONOMICS – Employment





Excludes Education and Retail

Sources: KY Cabinet for Economic Development, Dun & Bradstreet, Greater Louisville Economic Development



## POPULATION — Four County CUP Study





## POPULATION – Proximity to Fort Knox





Source: U.S. Census, Decennial Census. Selection method block polygon centroid withing buffer zone.



# LAND USE CONCERNS — Building "against the fence"

















#### MITIGATION STRATEGIES



### General Assembly

#### KRS-324.360 Form for seller's disclosure of conditions.

- (3) The form shall provide for disclosure by the seller of the following:
  - (a) Basement condition and whether it leaks;
  - (b) Roof condition and whether it leaks;
  - (c) Source and condition of water supply;
  - (d) Source and condition of sewage service;
  - (e) Working condition of component systems; and
  - (f) Other matters the commission deems appropriate.

#### Kentucky Real Estate Commission

FORM 402 - Seller's Disclosure of Property Conditions

#### CONTACT





Mike Burress, Executive Director mike@ltadd.org 270-982-5207

Mike Robinson, GIS Specialist mrobinson@ltadd.org 270-982-5255

### MISSIONKNOX.ORG