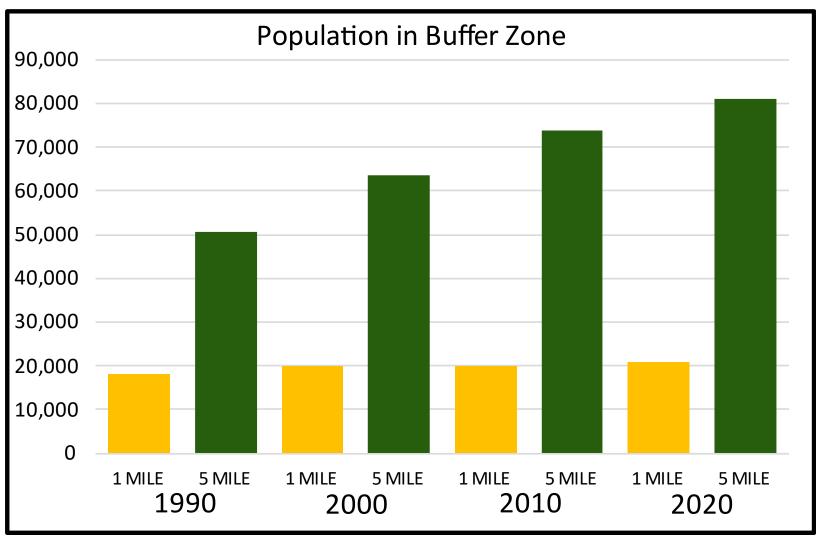

## POPULATION — Four County CUP Study

## POPULATION – Proximity to Fort Knox

Source: U.S. Census, Decennial Census. Selection method block polygon centroid withing buffer zone.