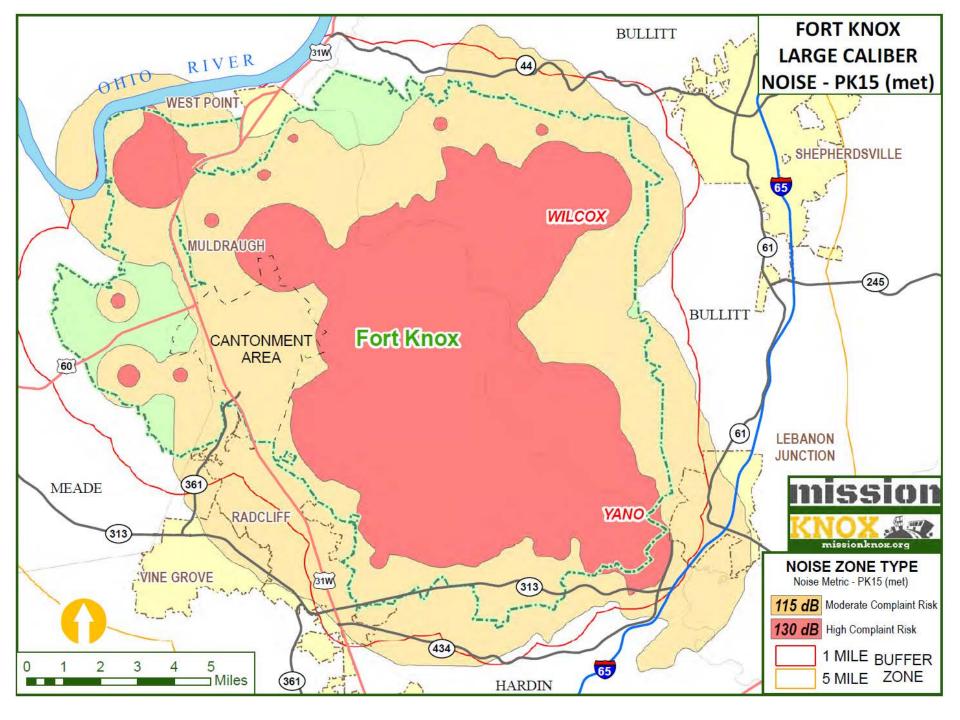

| ND      | ND     |  |
| Muhlenberg | 0              | 81       | 364               | 0       | 445    |  |
| Campbell   | ND             | 37       | 0                 | 376     | ND     |  |
| McCracken  | ND             | 14       | 100               | 172     | ND     |  |
|            |                |          |                   |         |        |  |

## ECONOMICS – Employment





Excludes Education and Retail

Sources: KY Cabinet for Economic Development, Dun & Bradstreet, Greater Louisville Economic Development



## POPULATION — Four County CUP Study





## POPULATION – Proximity to Fort Knox





Source: U.S. Census, Decennial Census. Selection method block polygon centroid withing buffer zone.



# LAND USE CONCERNS — Building "against the fence"

















#### MITIGATION STRATEGIES



### General Assembly

#### KRS-324.360 Form for seller's disclosure of conditions.

- (3) The form shall provide for disclosure by the seller of the following:
  - (a) Basement condition and whether it leaks;
  - (b) Roof condition and whether it leaks;
  - (c) Source and condition of water supply;
  - (d) Source and condition of sewage service;
  - (e) Working condition of component systems; and
  - (f) Other matters the commission deems appropriate.

#### Kentucky Real Estate Commission

FORM 402 - Seller's Disclosure of Property Conditions

#### CONTACT





Mike Burress, Executive Director mike@ltadd.org 270-982-5207

Mike Robinson, GIS Specialist mrobinson@ltadd.org 270-982-5255

### MISSIONKNOX.ORG