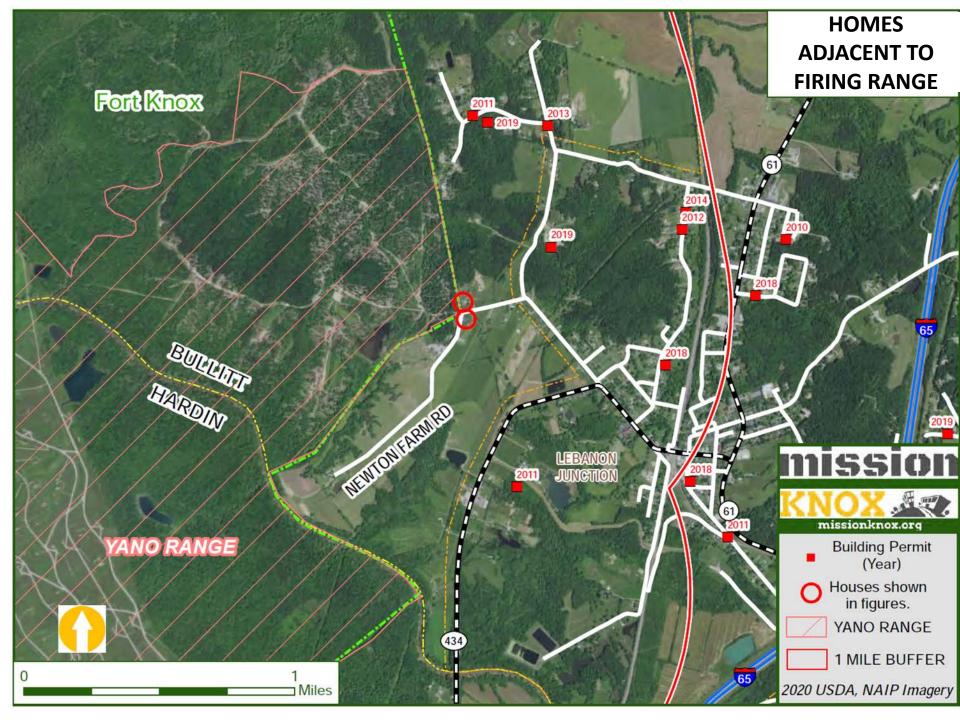

623               | ND      | ND     |  |
| Muhlenberg | 0              | 81       | 364               | 0       | 445    |  |
| Campbell   | ND             | 37       | 0                 | 376     | ND     |  |
| McCracken  | ND             | 14       | 100               | 172     | ND     |  |
|            |                |          |                   |         |        |  |

## ECONOMICS – Employment





Excludes Education and Retail

Sources: KY Cabinet for Economic Development, Dun & Bradstreet, Greater Louisville Economic Development



## POPULATION — Four County CUP Study





## POPULATION – Proximity to Fort Knox





Source: U.S. Census, Decennial Census. Selection method block polygon centroid withing buffer zone.



# LAND USE CONCERNS — Building "against the fence"

















#### MITIGATION STRATEGIES



### General Assembly

#### KRS-324.360 Form for seller's disclosure of conditions.

- (3) The form shall provide for disclosure by the seller of the following:
  - (a) Basement condition and whether it leaks;
  - (b) Roof condition and whether it leaks;
  - (c) Source and condition of water supply;
  - (d) Source and condition of sewage service;
  - (e) Working condition of component systems; and
  - (f) Other matters the commission deems appropriate.

#### Kentucky Real Estate Commission

FORM 402 - Seller's Disclosure of Property Conditions

#### CONTACT





Mike Burress, Executive Director mike@ltadd.org 270-982-5207

Mike Robinson, GIS Specialist mrobinson@ltadd.org 270-982-5255

### MISSIONKNOX.ORG