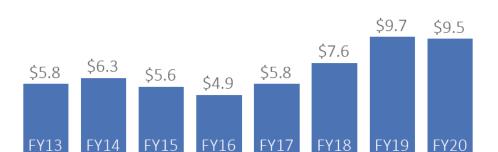

NT #13 \$9.5 B CONTRACT SPENDING #17 56,441 NUMBER OF PERSONNEL #14 \$3.0 B PERSONNEL SPENDING



#### DEFENSE CONTRACTS - KENTUCKY









(M = millions, B = billions)

| Humana                         | \$6.9 B   |
|--------------------------------|-----------|
| Lockheed Martin                | \$837.5 M |
| Bechtel Parsons Blue Grass, JV | \$262.1 M |
| Raytheon                       | \$172.0 M |
| United Parcel Service Co.      | \$79.1 M  |
| Global Asset Technologies      | \$64.2 M  |
| Patriot Industries Inc.        | \$59.0 M  |
| SourceAmerica                  | \$41.7 M  |
| Perspecta                      | \$33.6 M  |
| Boneal Inc.                    | \$30.8 M  |
|                                |           |

#### **Contract Awards Performed**

(By Fiscal Year, billions)



### ECONOMICS - DoD FY2020



#### LA DEFENSE PERSONNEL - KENTUCKY





#### Allocations, By Service



\$3.0 BILLION TOTAL PAYROLL **56,441** TOTAL PERSONNEL

#### Top Defense Personnel Locations

| County     | Active<br>Duty | Civilian | National<br>Guard | Reserve | Total  |  |
|------------|----------------|----------|-------------------|---------|--------|--|
| Christian  | 27,888         | 2,533    | 39                | 183     | 30,643 |  |
| Hardin     | 5,563          | 4,420    | 77                | 2,461   | 12,521 |  |
| Jefferson  | 136            | 1,232    | 1,890             | 666     | 3,924  |  |
| Madison    | ND             | 1,060    | 602               | 32      | ND     |  |
| Franklin   | 20             | 308      | 1,145             | 0       | 1,473  |  |
| Fay