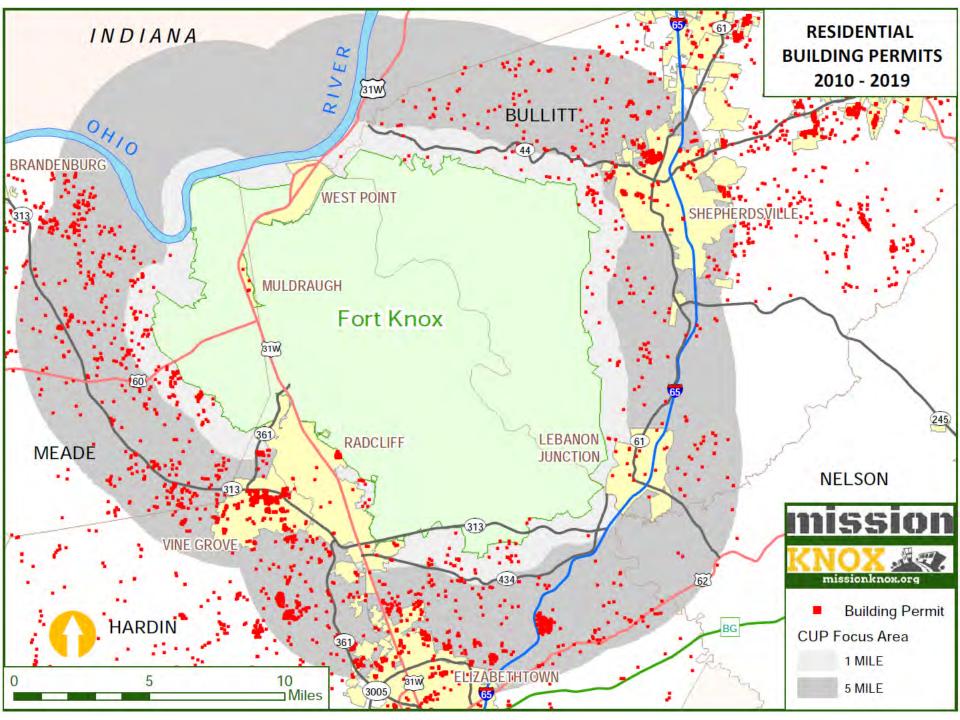

| 1,009  |  |
| Boone      | 29             | 22       | 623               | ND      | ND     |  |
| Muhlenberg | 0              | 81       | 364               | 0       | 445    |  |
| Campbell   | ND             | 37       | 0                 | 376     | ND     |  |
| McCracken  | ND             | 14       | 100               | 172     | ND     |  |
|            |                |          |                   |         |        |  |

## ECONOMICS – Employment





Excludes Education and Retail

Sources: KY Cabinet for Economic Development, Dun & Bradstreet, Greater Louisville Economic Development



## POPULATION — Four County CUP Study





## POPULATION – Proximity to Fort Knox





Source: U.S. Census, Decennial Census. Selection method block polygon centroid withing buffer zone.



# LAND USE CONCERNS — Building "against the fence"

















#### MITIGATION STRATEGIES



### General Assembly

#### KRS-324.360 Form for seller's disclosure of conditions.

- (3) The form shall provide for disclosure by the seller of the following:
  - (a) Basement condition and whether it leaks;
  - (b) Roof condition and whether it leaks;
  - (c) Source and condition of water supply;
  - (d) Source and condition of sewage service;
  - (e) Working condition of component systems; and
  - (f) Other matters the commission deems appropriate.

#### Kentucky Real Estate Commission

FORM 402 - Seller's Disclosure of Property Conditions

#### CONTACT





Mike Burress, Executive Director mike@ltadd.org 270-982-5207

Mike Robinson, GIS Specialist mrobinson@ltadd.org 270-982-5255

### MI