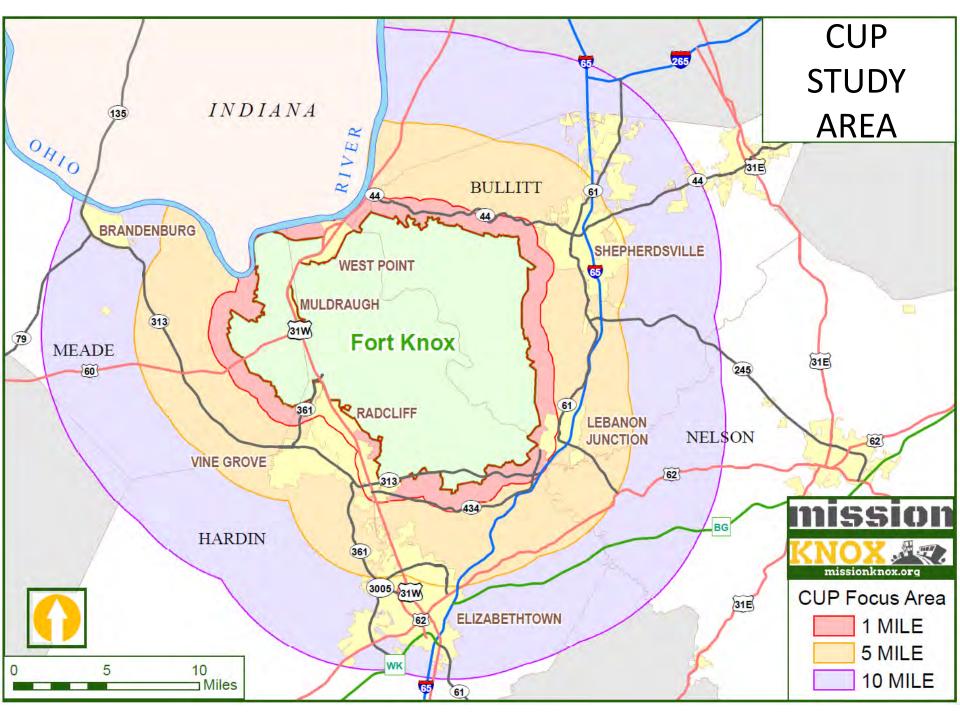

| 32      | ND     |  |
| Franklin   | 20             | 308      | 1,145             | 0       | 1,473  |  |
| Fayette    | 70             | 114      | 285               | 540     | 1,009  |  |
| Boone      | 29             | 22       | 623               | ND      | ND     |  |
| Muhlenberg | 0              | 81       | 364               | 0       | 445    |  |
| Campbell   | ND             | 37       | 0                 | 376     | ND     |  |
| McCracken  | ND             | 14       | 100               | 172     | ND     |  |
|            |                |          |                   |         |        |  |

## ECONOMICS – Employment





Excludes Education and Retail

Sources: KY Cabinet for Economic Development, Dun & Bradstreet, Greater Louisville Economic Development



## POPULATION — Four County CUP Study





## POPULATION – Proximity to Fort Knox





Source: U.S. Census, Decennial Census. Selection method block polygon centroid withing buffer zone.



# LAND USE CONCERNS — Building "against the fence"

















#### MITIGATION STRATEGIES



### General Assembly

#### KRS-324.360 Form for seller's disclosure of conditions.

- (3) The form shall provide for disclosure by the seller of the following:
  - (a) Basement condition and whether it leaks;
  - (b) Roof condition and whether it leaks;
  - (c) Source and condition of water supply;
  - (d) Source and condition of sewage service;
  - (e) Working condition of component systems; and
  - (f) Other matters the commission deems appropriate.

#### Kentucky Real Estate Commission

FORM 402 - Sell