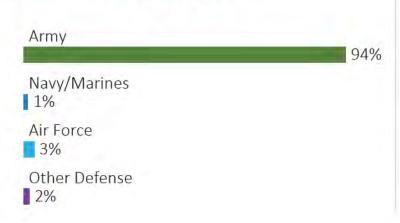

#### LA DEFENSE PERSONNEL - KENTUCKY

#### Allocations, By Service

\$3.0 BILLION TOTAL PAYROLL **56,441** TOTAL PERSONNEL