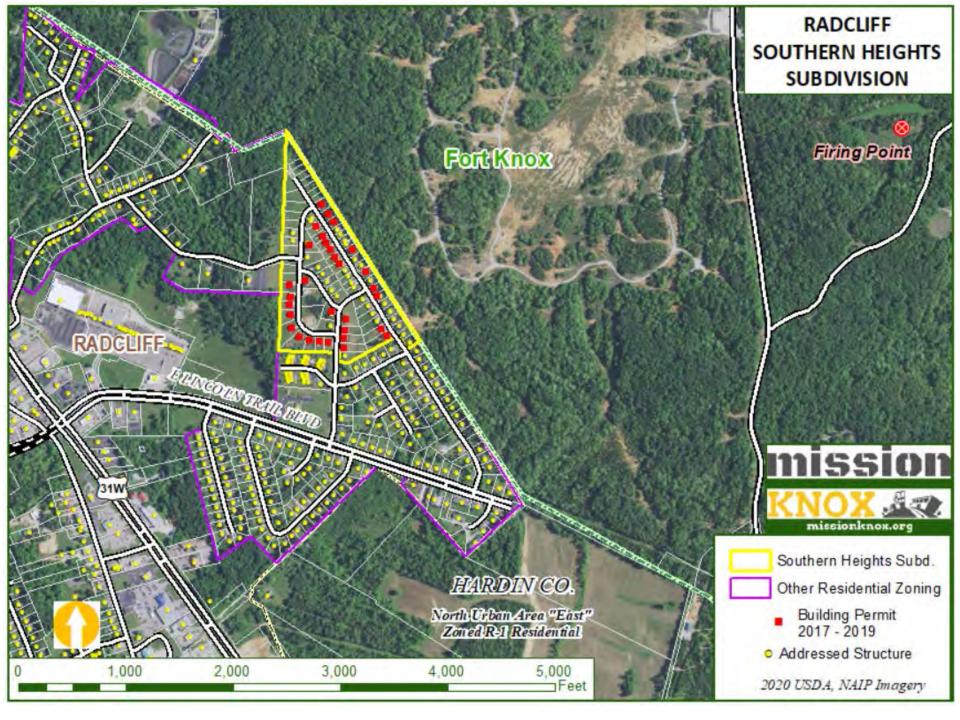

3               | ND      | ND     |  |
| Muhlenberg | 0              | 81       | 364               | 0       | 445    |  |
| Campbell   | ND             | 37       | 0                 | 376     | ND     |  |
| McCracken  | ND             | 14       | 100               | 172     | ND     |  |
|            |                |          |                   |         |        |  |

## ECONOMICS – Employment





Excludes Education and Retail

Sources: KY Cabinet for Economic Development, Dun & Bradstreet, Greater Louisville Economic Development



## POPULATION — Four County CUP Study





## POPULATION – Proximity to Fort Knox





Source: U.S. Census, Decennial Census. Selection method block polygon centroid withing buffer zone.



# LAND USE CONCERNS — Building "against the fence"

















#### MITIGATION STRATEGIES



### General Assembly

#### KRS-324.360 Form for seller's disclosure of conditions.

- (3) The form shall provide for disclosure by the seller of the following:
  - (a) Basement condition and whether it leaks;
  - (b) Roof condition and whether it leaks;
  - (c) Source and condition of water supply;
  - (d) Source and condition of sewage service;
  - (e) Working condition of component systems; and
  - (f) Other matters the commission deems appropriate.

#### Kentucky Real Estate Commission

FORM 402 - Seller's Disclosure of Property Conditions

#### CONTACT





Mike Burress, Executive Director mike@ltadd.org 270-982-5207

Mike Robinson, GIS Specialist mrobinson@ltadd.org 270-982-5255

### MISSIONKNOX.ORG