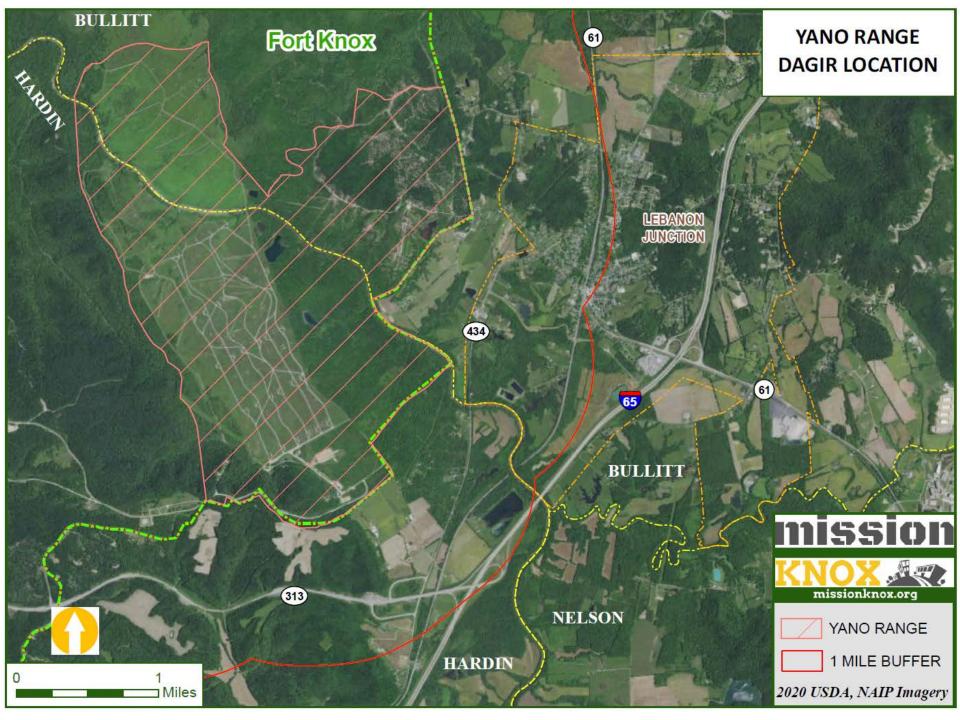

| ND      | ND     |  |
| Muhlenberg | 0              | 81       | 364               | 0       | 445    |  |
| Campbell   | ND             | 37       | 0                 | 376     | ND     |  |
| McCracken  | ND             | 14       | 100               | 172     | ND     |  |
|            |                |          |                   |         |        |  |

## ECONOMICS – Employment





Excludes Education and Retail

Sources: KY Cabinet for Economic Development, Dun & Bradstreet, Greater Louisville Economic Development



## POPULATION — Four County CUP Study





## POPULATION – Proximity to Fort Knox





Source: U.S. Census, Decennial Census. Selection method block polygon centroid withing buffer zone.



# LAND USE CONCERNS — Building "against the fence"

















#### MITIGATION STRATEGIES



### General Assembly

#### KRS-324.360 Form for seller's disclosure of conditions.

- (3) The form shall provide for disclosure by the seller of the following:
  - (a) Basement condition and whether it leaks;
  - (b) Roof condition and whether it leaks;
  - (c) Source and condition of water supply;
  - (d) Source and condition of sewage service;
  - (e) Working condition of component systems; and
  - (f) Other matters the commission deems appropriate.

#### Kentucky Real Estate Commission

FORM 402 - Seller's Disclosure of Property Conditions

#### CONTACT





Mike Burress, Executive Director mike@ltadd.org 270-982-5207

Mike Robinson, GIS Specialist mrobinson@ltadd.org 270-982-5255

### MISSIONKNOX.ORG