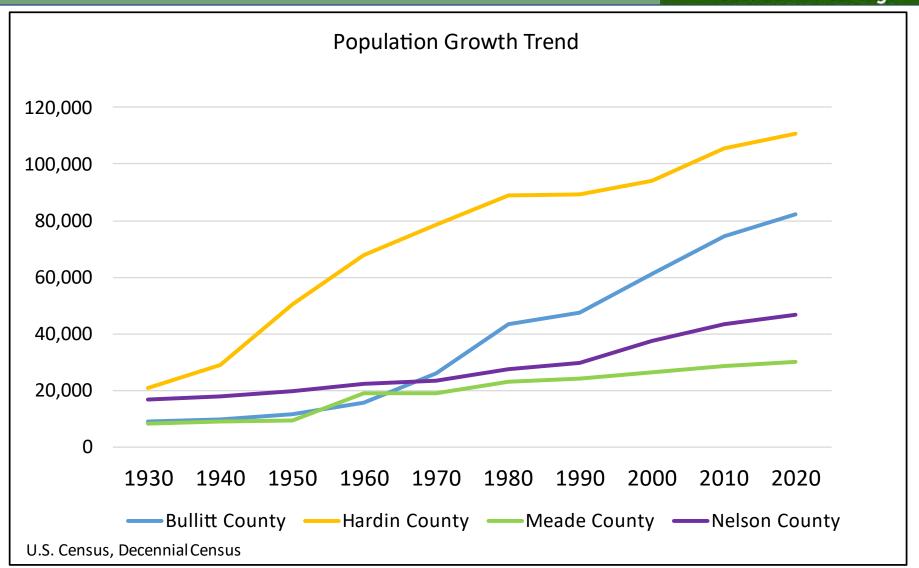

## POPULATION – Proximity to Fort Knox

Source: U.S. Census, Decennial Census. Selection method block polygon centroid withing buffer zone.