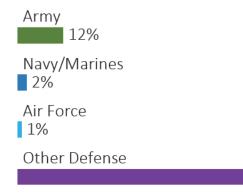

#### Allocations, By Service

\$3.0 BILLION TOTAL PAYROLL **56,441** TOTAL PERSONNEL